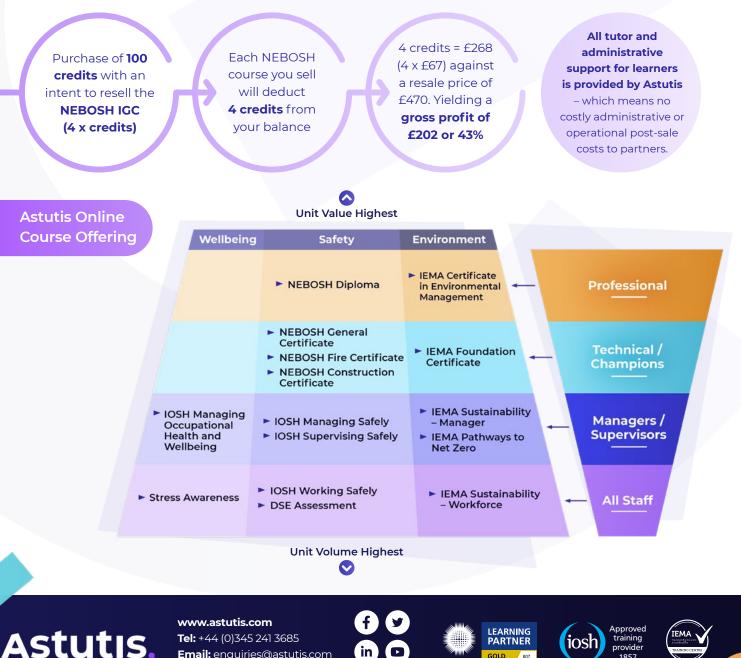

#### **Commercial Model**

Benefit from the flexibility of Astutis' 3-tier partner options:

| Partner Type   | Min.<br>Credits | Cost per<br>Credit | Min.<br>Spend | Average Resale<br>Margin* | Step 1 | Choose your preferred<br>partner type / number of<br>credits.          |
|----------------|-----------------|--------------------|---------------|---------------------------|--------|------------------------------------------------------------------------|
| Tier 3 Partner | 50              | £75                | £3,750        | 27%                       | Step 2 | Promote your pre-selected courses in line with the pricing guidelines. |
| Tier 2 Partner | 100             | £67                | £6,700        | 35%                       |        |                                                                        |
| Tier 1 Partner | 250             | £58                | £14,500       | 44%                       | Step 3 | Sell these courses and make your margin.                               |

\*Margin varies per course title.

#### Calculations – example

in

Email: enquiries@astutis.com